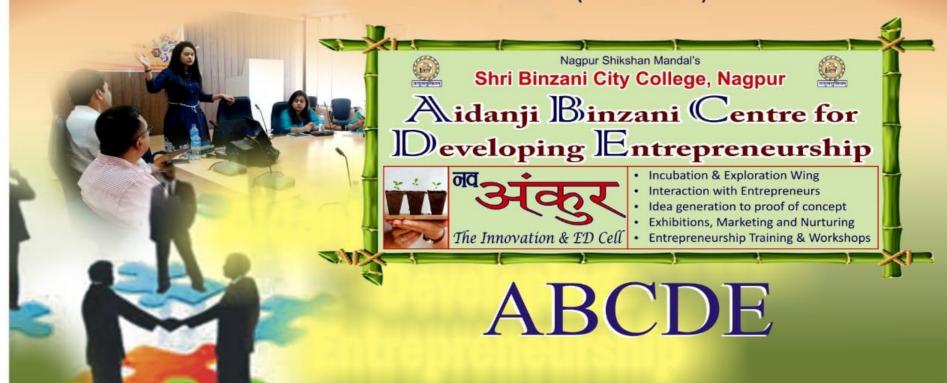

## Aidanji Binzani Centre for Developing Entrepreneurship

#### **REPORT** 2020 - 21

Aidanji Binzani Centre for Developing Entrepreneurship - NAVANKUR ED Cell and Department of Commerce jointly organized an Online program of Entrepreneurial journey. Interactive sessions by self entrepreneurs from the city were organized on 30<sup>th</sup> June 2021. Miss. Bharti Rajak Punyah, Cosmoceuticals Pvt Ltd and Miss Priyanka Mohan Punyah, Founder of Punyah Cosmoceuticals Pvt Ltd. shared their views and ideas about starting new business and the concept of Entrepreneurship.

- Incubation & Exploration Wing
- Interaction with Entrepreneurs
- Idea generation to proof of concept
- Exhibitions, Marketing and Nurturing
   Entrepreneurship Training & Workshops