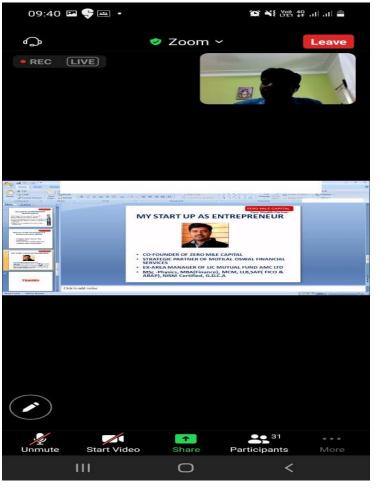

# Our Entrepreneurial Journey!

Bharti Rajak Punyah Cosmoceuticals Pvt Ltd, Nagpur

Priyanka Mohan Punyah Cosmoceuticals Pvt Ltd, Nagpur

Date: 30-06-2021 \* Time: 1.00 pm

Coordinators Dr. Swati Bhoyar Mr. Ritesh Agrawal S. B. City College, Nagpur

#### **REPORT** 2020 - 21

Aidanji Binzani Centre for Developing Entrepreneurship - NAVANKUR ED Cell and Department of Commerce jointly organized an Online program of Entrepreneurial journey. Interactive sessions by self entrepreneurs from the city were organized on 30<sup>th</sup> June 2021. Miss. Bharti Rajak Punyah, Cosmoceuticals Pvt Ltd and Miss Priyanka Mohan Punyah, Founder of Punyah Cosmoceuticals Pvt Ltd. shared their views and ideas about starting new business and the concept of Entrepreneurship.

In these sessions, they interacted with students and explained how one can start and develop Businesses and the basic requirement which young Entrepreneurs should keep in mind. 46 students participated in the Interactive Session.