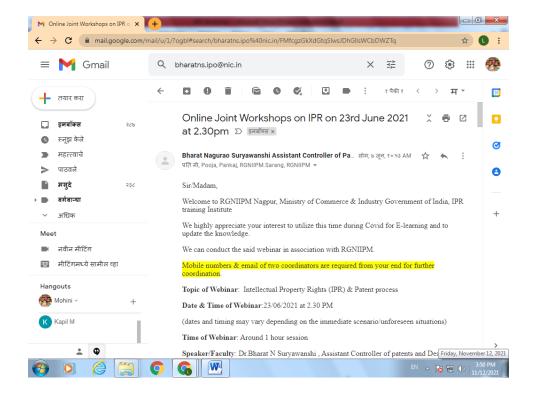

#### **Report of Workshop on Intellectual Property Rights**

Library department of Shri Binzani City College organized three days workshop on Intellectual Property Rights from 23/06/2021 to 25/06/2021. The target audience group was faculties of the collegeThe workshop was held in four sessions. The workshop was inaugurated at the hands of chief guest Dr. Sujit Metre, Principal of S. B. City College, Nagpur. It was attended by almost 49 participants.

The first technical session started at 1:30pm on 23/06/2021 and Dr. Mangala Hirwade was the resource person of first session. She presented on Fundamentals of IPR. The second session was held on same day in collaboration with Rajiv Gandhi National Institute of Intellectual Property Management, Nagpur. Mrs. Pooja Moullikar from RGNIIPM was the resource person. She spoke on IPR and Patent Process.