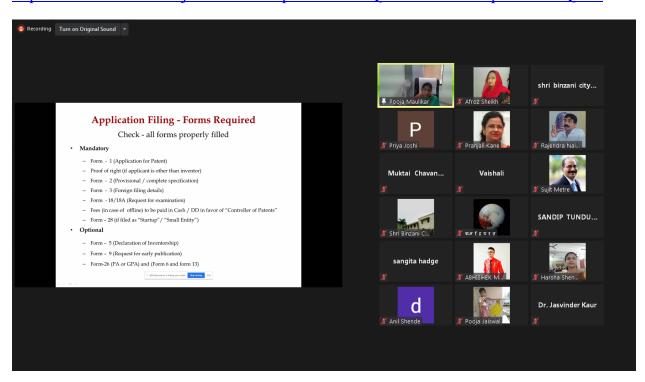

The first technical session started at 1:30pm on 23/06/2021 and Dr. Mangala Hirwade was the resource person of first session. She presented on Fundamentals of IPR. The second session was held on same day in collaboration with Rajiv Gandhi National Institute of Intellectual Property Management, Nagpur. Mrs. Pooja Moullikar from RGNIIPM was the resource person. She spoke on IPR and Patent Process.