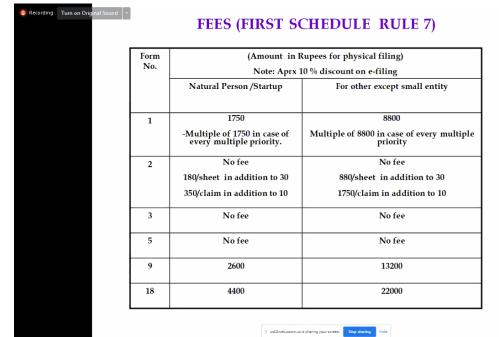

The first technical session started at 1:30pm on 23/06/2021 and Dr. Mangala Hirwade was the resource person of first session. She presented on Fundamentals of IPR. The second session was held on same day in collaboration with Rajiv Gandhi National Institute of Intellectual Property Management, Nagpur. Mrs. Pooja Moullikar from RGNIIPM was the resource person. She spoke on IPR and Patent Process.